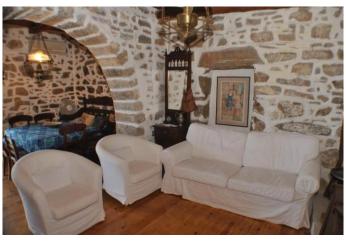

The property is of stone construction and has been renovated to retain the charm of the original building with exposed stone work, Cretan arch, wooden windows, doors and ceiling beams. Arranged on 2 levels, the property has AC/warm air units on both levels and solar water heating.

The property comprises on the lower level...

Large living space with central stone arch.

Fitted modern kitchen with units and built in oven/hob with extractor fan.

Shower room with shower, wash basin in vanity unit and a WC.