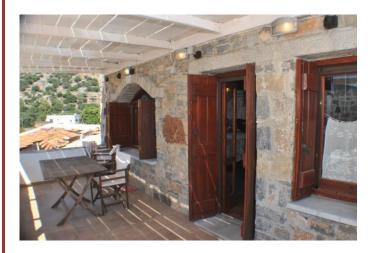

The property is of stone construction and has been renovated to retain the charm of the original building with exposed stone work, Cretan arch, wooden windows, doors and ceiling beams. Arranged on 2 levels, the property has AC/warm air units on both levels and solar water heating.

Internal wooden steps to the upper level...

Large bedroom space which could be separated to create 2 sleeping areas.

Upper terrace with beautiful panoramic sea and mountain views across Elounda bay.

Road access and parking are close by.

## **FEATURES**

- Terrace
- Renovated
- Wooden frames
- A/C units
- Solar panel
- Within 1 hour drive of airport
- Beamed ceilings
- Wooden frames
- Pergola
- Stone built