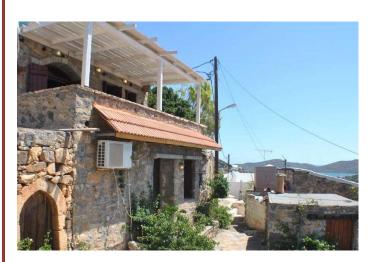

## **SUPERFICIE DE LA VILLA: 80m²**

Gorgeous stone house close to Elounda and beaches.

A wonderful old house bursting with traditional character located in a small village which is within walking distance of the resort of Elounda, East Crete.

The property is of stone construction and has been renovated to retain the charm of the original building with exposed stone work, Cretan arch, wooden windows, doors and ceiling beams. Arranged on 2 levels, the property has AC/warm air units on both levels and solar water heating.

## **FEATURES**

- Terrace
- Renovated
- Wooden frames
- A/C units
- Solar panel
- Within 1 hour drive of airport
- Beamed ceilings
- Wooden frames
- Pergola
- Stone built