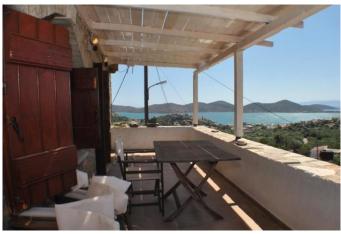

Internal wooden steps to the upper level...

Large bedroom space which could be separated to create 2 sleeping areas.

Upper terrace with beautiful panoramic sea and mountain views across Elounda bay.

Road access and parking are close by.