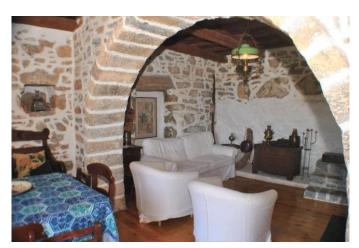

The property is of stone construction and has been renovated to retain the charm of the original building with exposed stone work, Cretan arch, wooden windows, doors and ceiling beams. Arranged on 2 levels, the property has AC/warm air units on both levels and solar water heating.

The property comprises on the lower level...

Large living space with central stone arch.

Fitted modern kitchen with units and built in oven/hob with extractor fan.

Shower room with shower, wash basin in vanity unit and a WC.