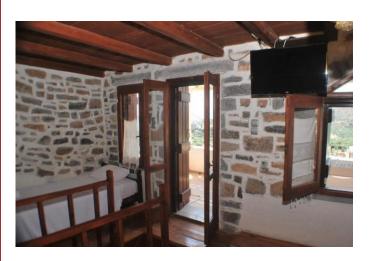

The property is of stone construction and has been renovated to retain the charm of the original building with exposed stone work, Cretan arch, wooden windows, doors and ceiling beams. Arranged on 2 levels, the property has AC/warm air units on both levels and solar water heating.

Internal wooden steps to the upper level...

Large bedroom space which could be separated to create 2 sleeping areas.

Upper terrace with beautiful panoramic sea and mountain views across Elounda bay.

Road access and parking are close by.