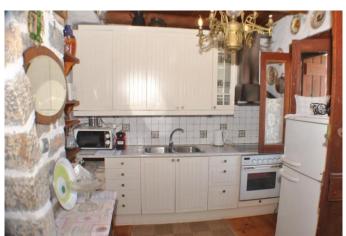

The property comprises on the lower level...

Large living space with central stone arch.

Fitted modern kitchen with units and built in oven/hob with extractor fan.

Shower room with shower, wash basin in vanity unit and a WC.